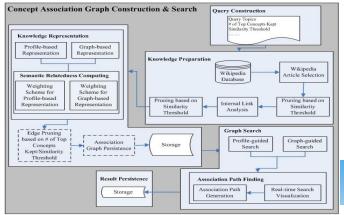

#### **Association Discovery and pattern** analysis

## Wikipedia-supported Knowledge **Representation and Mining Framework**