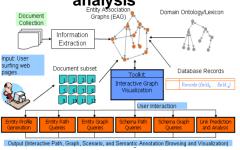

## Wikipedia-supported Knowledge **Representation and Mining Framework**

# Text and Web Mining

- Active projects in association discovery from large document collections and the Web
- Social network analysis and community detection
- Wikipedia-supported data mining and applications