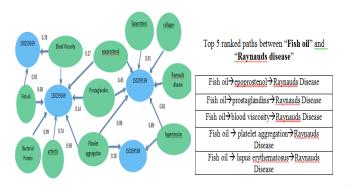

#### **Association Discovery and pattern** analysis

#### Biomedical and Healthcare Informatics

- Active projects in mining biomedical literature for knowledge discovery
- Improving knowledge discovery through integrating domain knowledge and human intelligence
- Representation learning through incorporating corpus, ontology, and semantics