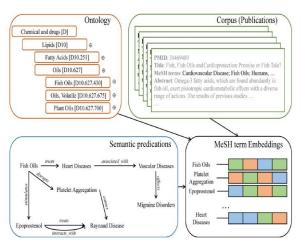

# **Biomedical Text Mining**

#### Biomedical and Healthcare Informatics

- Active projects in mining biomedical literature for knowledge discovery
- Improving knowledge discovery through integrating domain knowledge and human intelligence
- Representation learning through incorporating corpus, ontology, and semantics