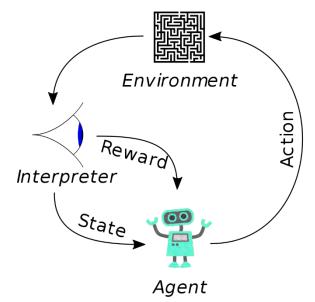

Intelligent Systems

- Control theory with applications
  - Time-delay compensation
  - Decentralized control
  - Adaptive control
  - Event-triggered control
  - Active magnetic bearings

- Autonomous and intelligent systems
  - Unmanned aerial vehicles
  - Reinforcement learning
  - Machine learning