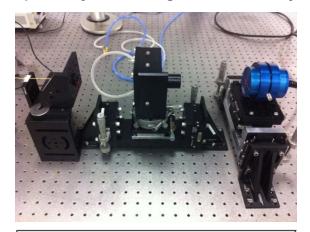

## **Shuping Wang, Associate Professor**

Department of Electrical Engineering

Thin film electro-optic polymeric materials and modulators; optical design, fabrication, and packaging for WDM networks; optical design and simulation of transmitter/receiver optical sub-assembly in fiber optical network

### **Optical System Design and Assembly**







# Polymeric optical device fabrication and characterization





#### **Optical Design and Simulation**

- Optical design and simulation for transmitter optical sub-assembly (TOSA)
- Optical power budget estimation
- Simulation on laser far-field profile ripples caused power loss

### **Optical Current Sensor Design**

- bulk-glass optical current sensor with a field concentrator for smartgrid
- Effective temperature compensation
- Expertise for optical voltage sensor design for power system