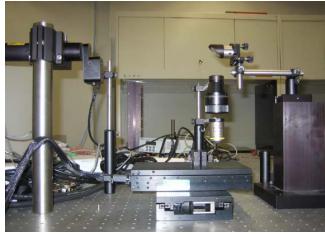

## **Shuping Wang, Associate Professor**

Department of Electrical Engineering

Thin film electro-optic polymeric materials and modulators; optical design, fabrication, and packaging for WDM networks; optical design and simulation of transmitter/receiver optical sub-assembly in fiber optical network

### **Optical System Design and Assembly**







# Polymeric optical device fabrication and characterization





#### **Optical Design and Simulation**

- Optical design and simulation for transmitter optical sub-assembly (TOSA)
- Optical power budget estimation
- Simulation on laser far-field profile ripples caused power loss

### **Optical Current Sensor Design**

- bulk-glass optical current sensor with a field concentrator for smartgrid
- Effective temperature compensation
- Expertise for optical voltage sensor design for power system