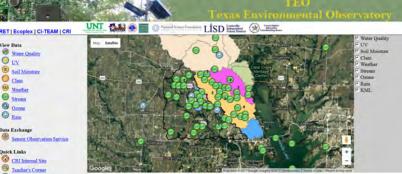

## Regents Professor Miguel F. Acevedo Department of Electrical Engineering Ecological and Environmental Engineering Lab Also: Advanced Environmental Research Institute (AERI)



CRC Pres

Integration of environmental modeling, real-time monitoring, and renewable power systems for applications to sustainability, focusing on the food-energy-water nexus. Applications: off-grid desalination and soil salinity sensor networks.

**Real-time Environmental Monitoring** 

Food-Energy-Water Nexus



Off-grid on-farm desalination







## Soil sensor networks



Environmental Observatory

## Textbooks